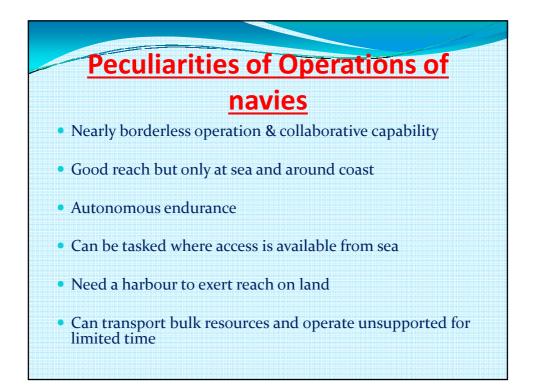

| Characteristics of Armed Forces   |                        |                                                   |                                 |                          |  |
|-----------------------------------|------------------------|---------------------------------------------------|---------------------------------|--------------------------|--|
| Force                             | Deployment<br>Strength | Area of<br>Application                            | Reach and<br>Speed              | Autonomous<br>Operations |  |
| Army                              | Very Large             | Vast but<br>mostly inland                         | Large but<br>Slow               | Some times               |  |
| Navy (and<br>also Coast<br>Guard) | Moderate to<br>Small   | Very vast but<br>mostly on<br>Coast and at<br>Sea | Very Long at<br>medium<br>speed | Mostly                   |  |
| Air force                         | Small                  | Anywhere                                          | Limited but<br>fast             | Generally in support     |  |
|                                   |                        |                                                   |                                 |                          |  |